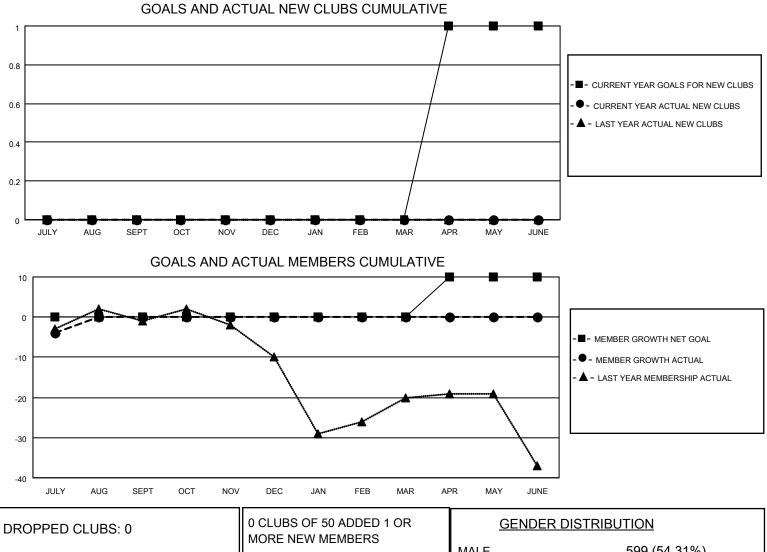

## LOCATION NEWFOUNDLAND-LABRADOR

District N 4

Results as of: 7/31/2022

| Clubs                 |               |           |               | Members               |                        |                         |                                                    |
|-----------------------|---------------|-----------|---------------|-----------------------|------------------------|-------------------------|----------------------------------------------------|
| RESULTS FOR 2022-2023 |               |           |               | RESULTS FOR 2022-2023 |                        |                         |                                                    |
| QUARTER               | NEW CLUB GOAL | NEW CLUBS | DROPPED CLUBS | QUARTER MEM           | BER GROWTH NET<br>GOAL | MEMBER GROWTH<br>ACTUAL | DROPPED<br>MEMBERS ACTUAL<br>(including transfers) |
| JULY/AUG/SEPT         | 0             | 0         | 0             | JULY/AUG/SEPT         | 0                      | 2                       | 4                                                  |
| OCT/NOV/DEC           | 0             | 0         | 0             | OCT/NOV/DEC           | 0                      | 0                       | 0                                                  |
| JAN/FEB/MAR           | 0             | 0         | 0             | JAN/FEB/MAR           | 0                      | 0                       | 0                                                  |
| APR/MAY/JUNE          | 1             | 0         | 0             | APR/MAY/JUNE          | 10                     | 0                       | 0                                                  |

| DROPPED CLUBS: 0 |   | MORE NEW MEMBERS          |                                    |              |  |
|------------------|---|---------------------------|------------------------------------|--------------|--|
|                  |   |                           | MALE                               | 599 (54.31%) |  |
|                  |   |                           | FEMALE                             | 504 (45.69%) |  |
| DROPPED MEMBERS  |   |                           | NON BINARY                         | 0 (0.00%)    |  |
|                  |   |                           | PREFER NOT TO ANSWER               | 0 (0.00%)    |  |
| DECEASED         | 1 |                           |                                    |              |  |
| CLUB CANCELLED   | 0 | CLICK HERE FOR CUMULATIVE | TOTAL FAMILY UNIT MEMBERS          | 291          |  |
| OTHER            | 3 | MEMBERSHIP DATA           |                                    |              |  |
| TOTAL 4          |   |                           | FAMILY MEMBERS PAYING HALF DUES 15 |              |  |
|                  |   |                           |                                    |              |  |
|                  |   |                           |                                    |              |  |